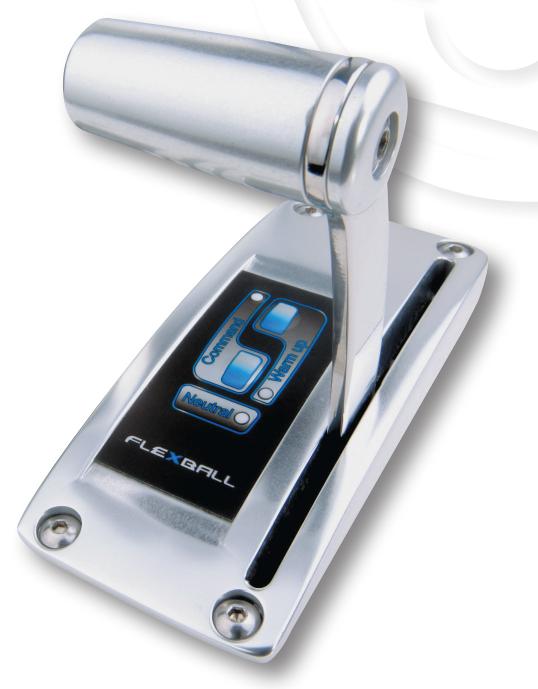

## **4000** Electric

Make your navigation greener Your electric motor has never been so easy to control Enjoy the new Flexball electronic control

- Suitable for all types of electric motors
- Easy mounting
- Reliable
- Precise
- Simple
- Reactive