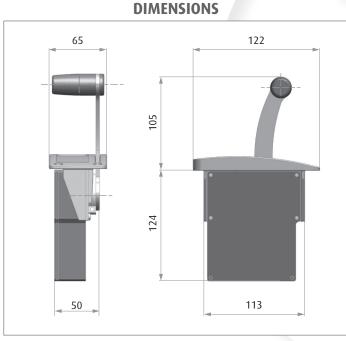

## **4000 ELECTRIC**

- Power supply from 9 to 32 Vdc
- Voltage, current or CANBus signals towards the motor controller
- 3 relay output free programmable, typically used for Forward, Reverse and Neutral commands