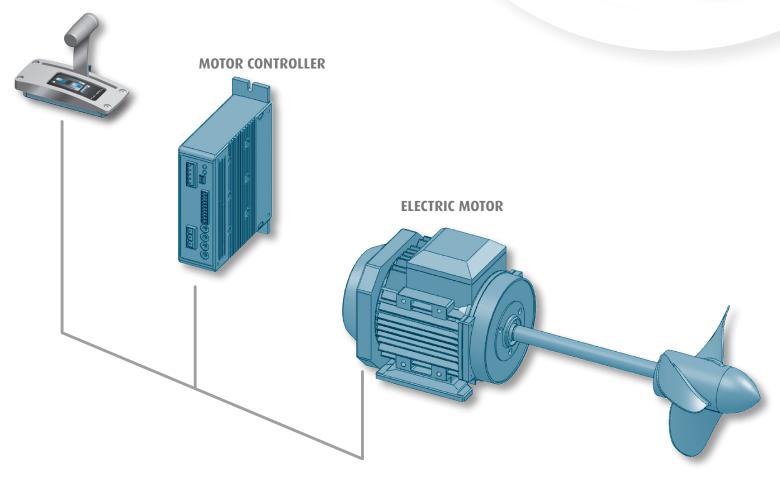

## **4000 ELECTRIC**

- Power supply from 9 to 32 Vdc
- Voltage, current or CANBus signals towards the motor controller
- 3 relay output free programmable, typically used for Forward, Reverse and Neutral commands