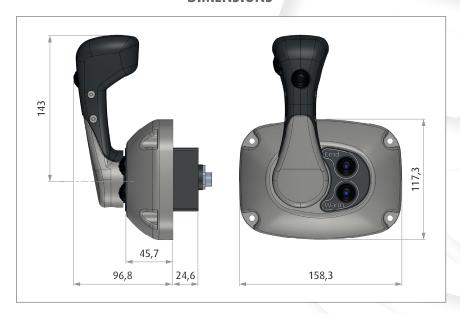

## 4200 Electric

Make your navigation greener
Your electric motor has never been so easy to control
Enjoy the new Flexball electronic control



- Suitable for all types of electric motors
- Easy mounting
- Reliable
- Precise
- Simple
- Reactive



## **DIMENSIONS**



## **4200 ELECTRIC**



- Power supply from 9 to 32 Vdc
- Voltage, current or CANBus signals towards the motor controller
- 3 relay output free programmable, typically used for Forward, Reverse and Neutral commands

## Flexball Italiana S.r.l.

Via San Luigi 13/A - 10043 Orbassano (To) - Italy

Tel 0039.011 90.38.900 - Fax 0039.011 90.38.747 info@flexballitaliana.com