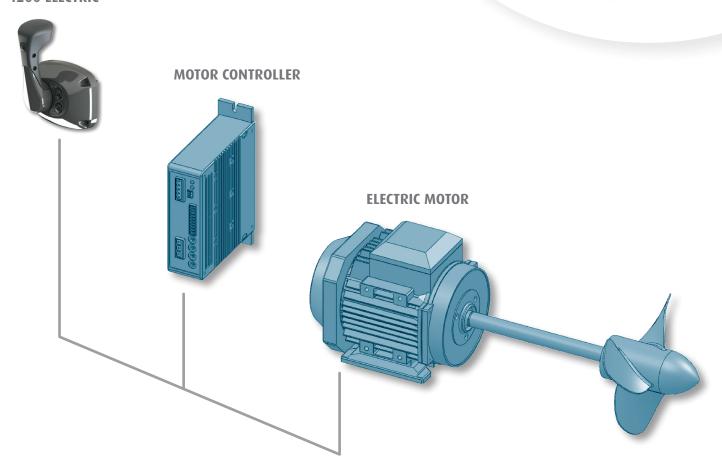

## 4200 Electric

Make your navigation greener
Your electric motor has never been so easy to control
Enjoy the new Flexball electronic control

- Suitable for all types of electric motors
- Easy mounting
- Reliable
- Precise
- Simple
- Reactive

## **4200 ELECTRIC**

- Power supply from 9 to 32 Vdc
- Voltage, current or CANBus signals towards the motor controller
- 3 relay output free programmable, typically used for Forward, Reverse and Neutral commands