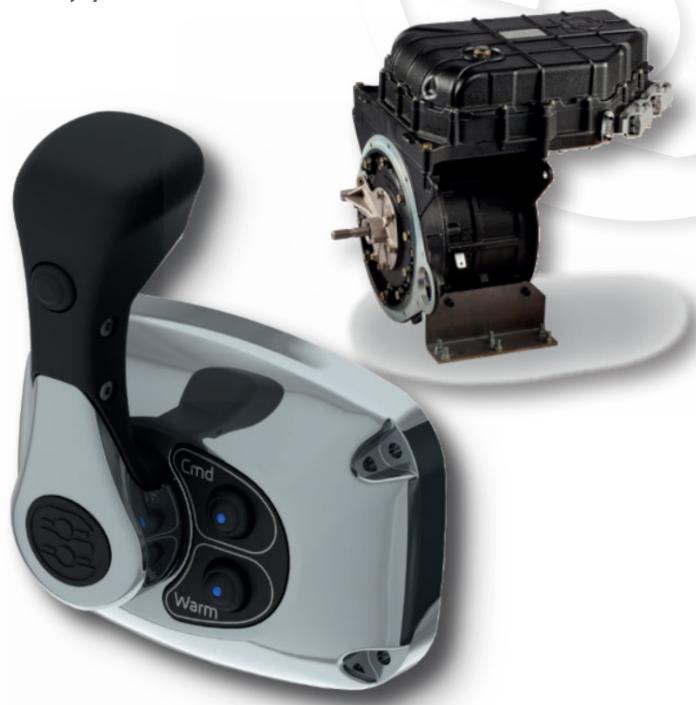

## 4200 Electric

Make your navigation greener
Your electric motor has never been so easy to control
Enjoy the new Flexball electronic control

- Suitable for all types of electric motors
- Easy mounting
- Reliable
- Precise
- Simple
- Reactive

## **4200 ELECTRIC**

- Power supply from 9 to 32 Vdc
- Voltage, current or CANBus signals towards the motor controller
- 3 relay output free programmable, typically used for Forward, Reverse and Neutral commands