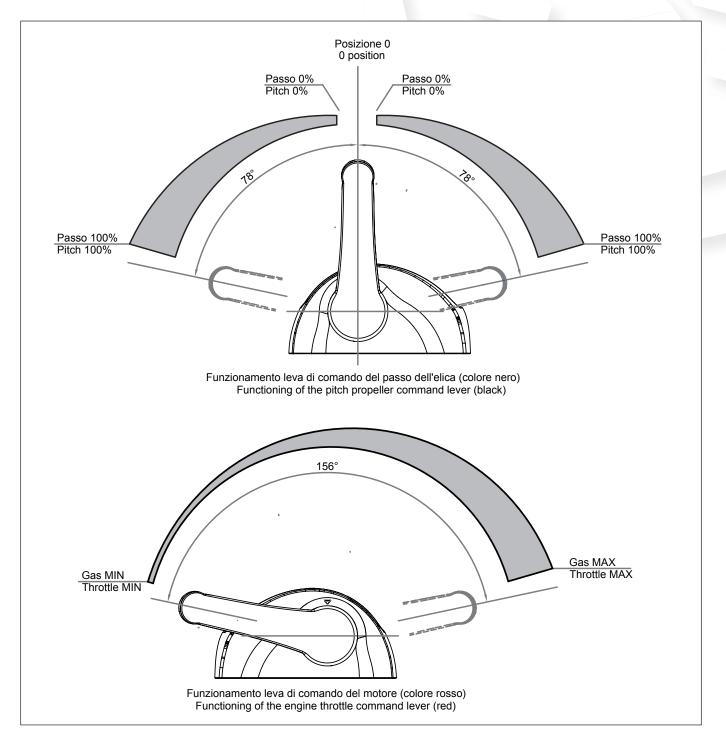

## 4500 Controllable pitch propeller

This system permits to control the engine speed (rpm) and tune the propeller pitch

FLEXBA

The command station is a «dual lever control»: one lever (red) controls the engine speed and the second lever (black) controls the propeller pitch. This allows an accurate and precide fine tuning of the boat speed.

## SYSTEM CONFIGURATION

This system is composed by:

- one Actuator Box to control (through two mechanical push pull cables) the engine throttle and the propeller pitch control;
- one Command Station with two levers, one for the throttle control (red color) and the other for the propeller pitch control (black color)
- a CANBus cable to connect the Actuator Box to the Command Station, whose length is in the range 3m 200m.